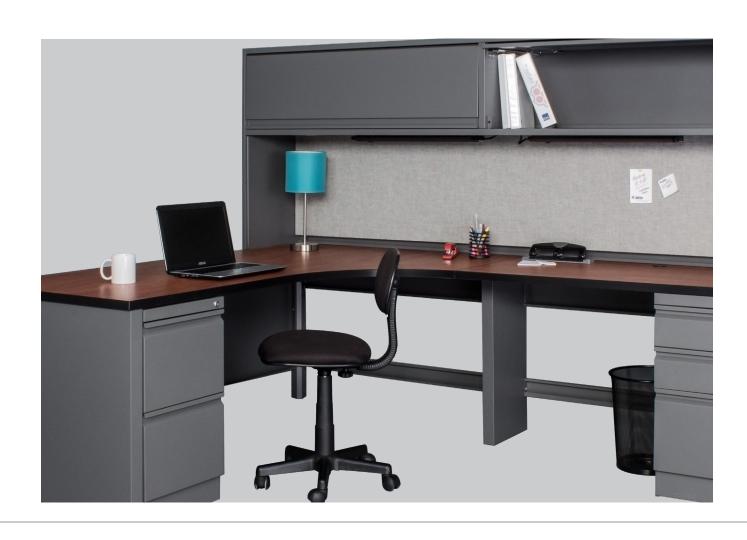

## Customizable, stackable, lockable storage

The 5000 Series Desk by Datum is designed for applications where durability and aesthetics are both important. The 5000 Series is constructed of heavy duty steel for low maintenance and long life, while its design features provide a functional yet sophisticated appearance. The 5000 Series can easily go from a heavy-traffic workroom to a low-impact executive suite and perform equally well without ever looking out of place.

#### THE 5000 SERIES DESK

**DURABLE**—constructed of 18- and 20-gauge steel for low maintenance and long life.

**FUNCTIONAL**—modular components offer endless configurations and options to expand.

**STYLISH**—design can integrate into a high-impact workroom or a low-impact executive suite.

## DURABLE & ATTRACTIVE DOWN TO THE FINISH

The 5000 Series Desk comes in a variety of durable, high-quality finishes to suit any aesthetic. Steel components are available in powder-coated standard or custom paints with color options ranging from cool, calming hues to rich, vibrant colors. Surface material options include high-quality laminate and melamine or earthy, natural hardwoods.