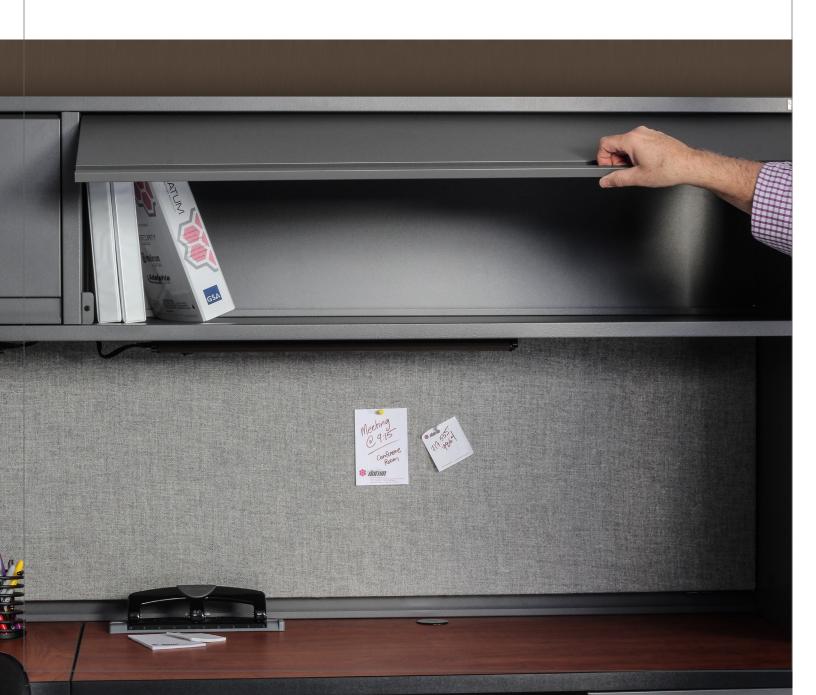

## Customizable, stackable, lockable storage

The 5000 Series Desk by Datum is designed for applications where durability and aesthetics are both important. The 5000 Series is constructed of heavy duty steel for low maintenance and long life, while its design features provide a functional yet sophisticated appearance. The 5000 Series can easily go from a heavy-traffic workroom to a low-impact executive suite and perform equally well without ever looking out of place.

#### THE 5000 SERIES DESK

**DURABLE**—constructed of 18- and 20-gauge steel for low maintenance and long life.

**FUNCTIONAL**—modular components offer endless configurations and options to expand.

**STYLISH**—design can integrate into a high-impact workroom or a low-impact executive suite.