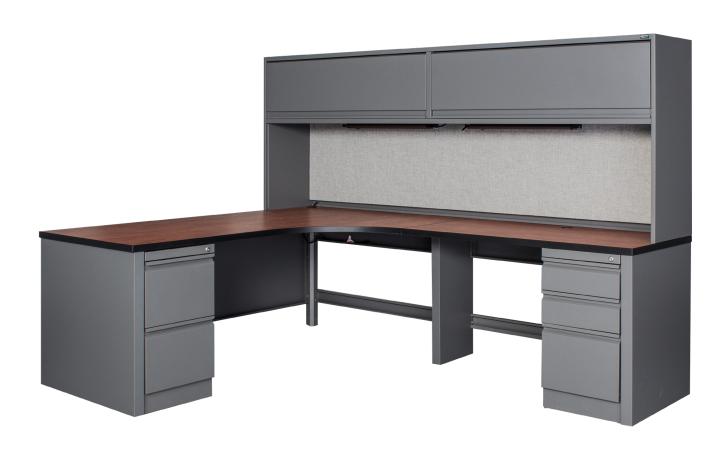

# **5000 SERIES DESK**

Functional, durable style from the workstation to the executive suite

## Customizable, stackable, lockable storage

The 5000 Series Desk by Datum is designed for applications where durability and aesthetics are both important. The 5000 Series is constructed of heavy duty steel for low maintenance and long life, while its design features provide a functional yet sophisticated appearance. The 5000 Series can easily go from a heavy-traffic workroom to a low-impact executive suite and perform equally well without ever looking out of place.

#### THE 5000 SERIES DESK

**DURABLE**—constructed of 18- and 20-gauge steel for low maintenance and long life.

**FUNCTIONAL**—modular components offer endless configurations and options to expand.

**STYLISH**—design can integrate into a high-impact workroom or a low-impact executive suite.