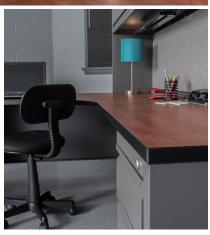

## Customizable, stackable, lockable storage

The 5000 Series Desk by Datum is designed for applications where durability and aesthetics are both important. The 5000 Series is constructed of heavy duty steel for low maintenance and long life, while its design features provide a functional yet sophisticated appearance. The 5000 Series can easily go from a heavy-traffic workroom to a low-impact executive suite and perform equally well without ever looking out of place.

#### THE 5000 SERIES DESK

**DURABLE**—constructed of 18- and 20-gauge steel for low maintenance and long life.

**FUNCTIONAL**—modular components offer endless configurations and options to expand.

**STYLISH**—design can integrate into a high-impact workroom or a low-impact executive suite.

## DURABLE & ATTRACTIVE DOWN TO THE FINISH

The 5000 Series Desk comes in a variety of durable, high-quality finishes to suit any aesthetic. Steel components are available in powder-coated standard or custom paints with color options ranging from cool, calming hues to rich, vibrant colors. Surface material options include high-quality laminate and melamine or earthy, natural hardwoods.